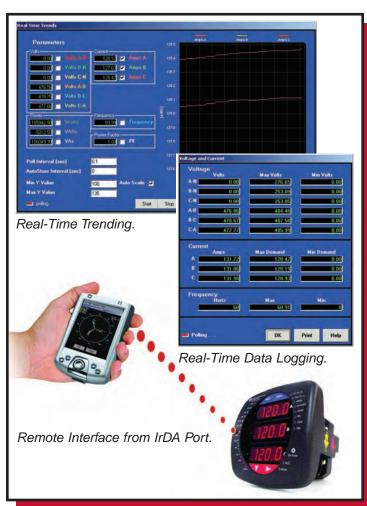

Communicator EXT software provides Real-Time Monitoring and Data Acquisition from customer PC or PDA. Meter parameters are captured from the optical IrDA port and downloaded to your PC or PDA with the IrDA/USB supplied adapter. The software allows you to display meter parameters in Real-Time Trending or Real-Time Data Logging format. Data can automatically be recorded and saved to your computer which can be easily imported into a Windows™ spreadsheet. An additional RS485 communication port is also included.