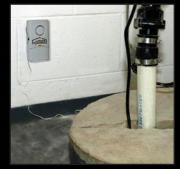

## Early Warning SUMP PUMP ALARM and Flood Alert

Extra Loud Alarm Sounds when Water in Basement Sump Crock Rises Above an Acceptable Level ...also Monitors for Flooding Anywhere in Your Home

Alarm can be mounted on wall or stud above floor level (mounting screws included)

Included weight can be attached to water probe end of 6-foot sensor wire to allow suspension at any level in sump crock

Suction cup on water probe end allows optional mounting on any hard surface

Loud 105 dB Alarm

Requires (1) 9V Battery (not included)

Attractive, informative Clamshell packaging

Fax:

**Typical Installation** 

ELECTRICAL INNOVATION SINCE 1909

707 539-5212

4016 Quartz Drive Santa Rosa, CA 95405 Phone: 707 539-9003