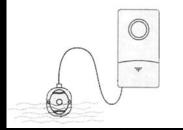

## Early Warning SUMP PUMP ALARM and Flood Alert

Extra Loud Alarm Sounds when Water in Basement Sump Crock Rises Above an Acceptable Level ...also Monitors for Flooding Anywhere in Your Home

Alarm can be mounted on wall or stud above floor level (mounting screws included)

Included weight can be attached to water probe end of 6-foot sensor wire to allow suspension at any level in sump crock

Suction cup on water probe end allows optional mounting on any hard surface

Loud 105 dB Alarm

Requires (1) 9V Battery (not included)

Attractive, informative Clamshell packaging

Fax:

**Typical Installation** 

ELECTRICAL INNOVATION SINCE 1909

707 539-5212

4016 Quartz Drive Santa Rosa, CA 95405 Phone: 707 539-9003