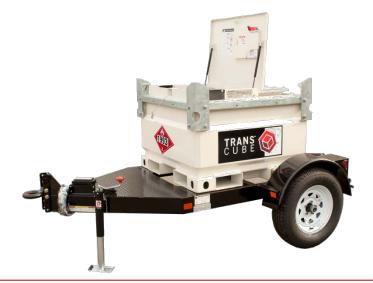

# SPECIFICATION DATA SHEET | Model: RT05TCG

The **TRANS**CUBE<sup>™</sup> RT Highway Trailer can turn your standard **TRANS**CUBE<sup>™</sup> unit into a fully mobile refueller.

- Transportable. Full load lifting eyes, forklift pockets and internal baffles designed to allow handling of the tank full of fuel.
- Accessible. Access manway for maintenance and inspection of inner tank. Removable inner tank for servicing and cleaning.
- Efficient. ENVIROconnect Equipment Cabinet locks and secures equipment and fuel ports to run up to 3 pieces of diesel-powered equipment.
- Environmentally <u>Safe</u>. Double-walled, 110% containment eliminates the need for spill pans, UL 142 approved.

#### SPECIFICATION

| STANDARD FITTINGS: TANK: High accuracy contents gauge; 3"Fill Point; 2" fusible link fill port; 1" pump feed with flexible dip pipe, strainer & non-return valve; (1) engine feed and return port set; pressure/vacuum vent; breather vent. TRAILER: Front anti-slip step for access to equipment cabinet; adjustable jack stand; highway lighting; electric braking; adjustable eye-ball hitch; heavy duty fenders. |                   |                                                     |               |  |
|----------------------------------------------------------------------------------------------------------------------------------------------------------------------------------------------------------------------------------------------------------------------------------------------------------------------------------------------------------------------------------------------------------------------|-------------------|-----------------------------------------------------|---------------|--|
|                                                                                                                                                                                                                                                                                                                                                                                                                      |                   | ts; water & particulate filter kits; fuel up to (2) | teed & return |  |
| blocks; fuel hose &                                                                                                                                                                                                                                                                                                                                                                                                  | quick couplers    |                                                     |               |  |
| Capacity (brim full) Litres:                                                                                                                                                                                                                                                                                                                                                                                         | 500               | Bund Material Thickness (in):                       | 1/8"          |  |
| Capacity (brim full) Gallons (UK/US):                                                                                                                                                                                                                                                                                                                                                                                | 132               | Inner Tank Material (thickness):                    | 1/8"          |  |
| Dimension Length (in):                                                                                                                                                                                                                                                                                                                                                                                               | 97"               | Weight Empty (Lbs):                                 | 1,485 lbs     |  |
| Dimension Width (in):                                                                                                                                                                                                                                                                                                                                                                                                | 67"               | Weight Laden (Lbs):                                 | 2,475 lbs     |  |
| Dimension Height (in):                                                                                                                                                                                                                                                                                                                                                                                               | Design Approvals: | UL 142,                                             |               |  |
| Dimension Cabinet Opening:                                                                                                                                                                                                                                                                                                                                                                                           | 33½"W             |                                                     | UN IBC        |  |
|                                                                                                                                                                                                                                                                                                                                                                                                                      | x 14" H           |                                                     | Type 31A,     |  |
|                                                                                                                                                                                                                                                                                                                                                                                                                      |                   |                                                     | US DOT        |  |