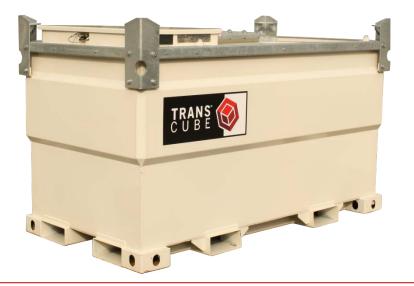

# SPECIFICATION DATA SHEET | Model: 20TCG

The **TRANS**CUBE<sup>™</sup> 20TCG is a multi-task on-site fuel deployment solution for the direct supply to stationary diesel engines or the refueling of equipment on demand.

- Transportable. Full load lifting eyes, forklift pockets and internal baffles designed to allow handling of the tank full of fuel.
- Stackable. Easily stackable (2)-high full of fuel and (3)-high empty to reduce storage space requirements.
- Accessible. Access manway for maintenance and inspection of inner tank. Removable inner tank for servicing and cleaning.
- Efficient. ENVIRO*connect* Equipment Cabinet locks and secures equipment and fuel ports to run up to 3 pieces of diesel-powered equipment.

Environmentally <u>Safe</u>. Double-walled, 110% containment eliminates the need for spill pans, UL 142 approved.

#### SPECIFICATION

| pipe, strai                           | High accuracy contents gauge; 3"Fill Point; 2" fusible link fill port; 1" pump feed with flexible dip pipe, strainer & non-return valve; (1) engine feed and return port set; pressure/vacuum vent; breather vent. |                                                |                            |
|---------------------------------------|--------------------------------------------------------------------------------------------------------------------------------------------------------------------------------------------------------------------|------------------------------------------------|----------------------------|
| OPTIONAL EQUIPMENT: Complete          | transfer pump kits; wate                                                                                                                                                                                           | er & particulate filter kits; fuel up to (2) f | eed & return blocks; fuel  |
| hose & qu                             | ick couplers.                                                                                                                                                                                                      |                                                |                            |
| Capacity (brim full) Litres:          | 2,000                                                                                                                                                                                                              | Bund Material Thickness (in):                  | 1/8"                       |
| Capacity (brim full) Gallons (UK/US): | 528                                                                                                                                                                                                                | Inner Tank Material (thickness):               | 1/8"                       |
| Dimension Length (in):                | 87"                                                                                                                                                                                                                | Weight Empty (Lbs):                            | 1,825 lbs                  |
| Dimension Width (in):                 | 46"                                                                                                                                                                                                                | Weight Laden (Lbs):                            | 5,574 lbs                  |
| Dimension Height (in):                | 52"                                                                                                                                                                                                                | Design Approvals:                              | UL 142,                    |
| Dimension Cabinet Opening:            | 33½"W x 14" H                                                                                                                                                                                                      |                                                | UN IBC Type 31A,<br>US DOT |