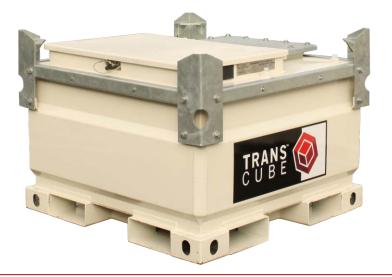

## SPECIFICATION DATA SHEET | Model: 05TCG

The **TRANS**CUBE<sup>™</sup> 05TCG is ideal for use in stand-by power applications and refueling for smaller equipment, such as industrial heaters, small generators, lighting towers... and more!

- Transportable. Full load lifting eyes, forklift pockets and internal baffles designed to allow handling of the tank full of fuel.
- Stackable. Easily stackable (2)-high full of fuel and (3)-high empty to reduce storage space requirements.
- Accessible. Access manway for maintenance and inspection of inner tank. Removable inner tank for servicing and cleaning.
- Efficient. ENVIROconnect Equipment Cabinet locks and secures equipment and fuel ports to run up to 3 pieces of diesel-powered equipment.

Environmentally <u>Safe</u>. Double-walled, 110% containment eliminates the need for spill pans, UL 142 approved.

| SPECIFICATIO | Ν |
|--------------|---|
|--------------|---|

| STANDARD FITTINGS: High accuracy contents gauge; 3"Fill Point; 2" fusible link fill port; 1" pump feed with flexible dip pipe, strainer & non-return valve; (1) engine feed and return port set; pressure/vacuum vent; breather vent. |                          |                                             |                            |
|---------------------------------------------------------------------------------------------------------------------------------------------------------------------------------------------------------------------------------------|--------------------------|---------------------------------------------|----------------------------|
| OPTIONAL EQUIPMENT: Complete to                                                                                                                                                                                                       | ransfer pump kits; water | & particulate filter kits; fuel up to (2) t | feed & return blocks; fuel |
| hose & quid                                                                                                                                                                                                                           | ck couplers.             |                                             |                            |
| Capacity (brim full) Litres:                                                                                                                                                                                                          | 500                      | Bund Material Thickness (in):               | 1/8"                       |
| Capacity (brim full) Gallons (UK/US):                                                                                                                                                                                                 | 132                      | Inner Tank Material Thickness:              | 1/8"                       |
| Dimension Length (in):                                                                                                                                                                                                                | 46"                      | Weight Empty (Lbs):                         | 965 lbs                    |
| Dimension Width (in):                                                                                                                                                                                                                 | 46"                      | Weight Laden (Lbs):                         | 1,901 lbs                  |
| Dimension Height (in): 35" Design Approvals: UL142,                                                                                                                                                                                   |                          |                                             |                            |
| Dimension Cabinet Opening:                                                                                                                                                                                                            | 33½"W x 14" H            |                                             | UN IBC Type 31A,<br>US DOT |