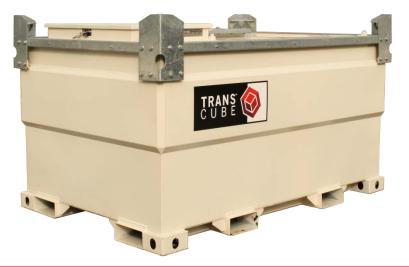

## SPECIFICATION DATA SHEET | Model: 30TCG

Extend the run times of your diesel powered equipment with the **TRANS**CUBE<sup>TM</sup> 30TCG. Increased Efficiency + Decreased Expenses = Maximized Revenue.

- Transportable. Full load lifting eyes, forklift pockets and internal baffles designed to allow handling of the tank full of fuel.
- Stackable. Easily stackable (2)-high full of fuel and (3)-high empty to reduce storage space requirements.
- Accessible. Access manway for maintenance and inspection of inner tank. Removable inner tank for servicing and cleaning.
- Efficient. ENVIROconnect Equipment Cabinet locks and secures equipment and fuel ports to run up to 3 pieces of diesel-powered equipment.
- Environmentally <u>Safe</u>. Double-walled, 110% containment eliminates the need for spill pans, UL 142 approved.

## SPECIFICATION

| STANDARD FITTINGS:High accuracy contents gauge; 3"Fill Point; 2" fusible link fill port; 1" pump feed with flexible<br>dip pipe, strainer & non-return valve; (1) engine feed and return port set; pressure/vacuum<br>vent; breather vent.OPTIONAL EQUIPMENT:Complete transfer pump kits; water & particulate filter kits; fuel up to (2) feed & return blocks;<br>fuel hose & quick couplers. |               |                                  |                            |
|------------------------------------------------------------------------------------------------------------------------------------------------------------------------------------------------------------------------------------------------------------------------------------------------------------------------------------------------------------------------------------------------|---------------|----------------------------------|----------------------------|
| Capacity (brim full) Litres:                                                                                                                                                                                                                                                                                                                                                                   | 3,000         | Bund Material Thickness (in):    | 1/8"                       |
| Capacity (brim full) Gallons (UK/US):                                                                                                                                                                                                                                                                                                                                                          | 792           | Inner Tank Material (thickness): | 1/8"                       |
| Dimension Length (in):                                                                                                                                                                                                                                                                                                                                                                         | 91"           | Weight Empty (Lbs):              | 2,153 lbs                  |
| Dimension Width (in):                                                                                                                                                                                                                                                                                                                                                                          | 60"           | Weight Laden (Lbs):              | 7,765 lbs                  |
| Dimension Height (in): 52" Design Approvals: UL 142,                                                                                                                                                                                                                                                                                                                                           |               |                                  | UL 142,                    |
| Dimension Cabinet Opening:                                                                                                                                                                                                                                                                                                                                                                     | 33½"W x 14" H |                                  | UN IBC Type 31A,<br>US DOT |