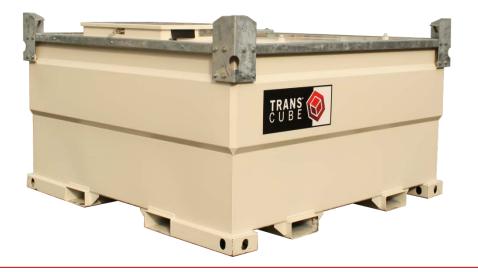

## SPECIFICATION DATA SHEET | Model: 05TCG

The **TRANS**CUBE<sup>™</sup> 05TCG is ideal for use in stand-by power applications and refueling for smaller equipment, such as industrial heaters, small generators, lighting towers... and more!

- Transportable. Full load lifting eyes, forklift pockets and internal baffles designed to allow handling of the tank full of fuel.
- Stackable. Easily stackable (2)-high full of fuel and (3)-high empty to reduce storage space requirements.
- Accessible. Access manway for maintenance and inspection of inner tank. Removable inner tank for servicing and cleaning.
- Efficient. ENVIROconnect Equipment Cabinet locks and secures equipment and fuel ports to run up to 3 pieces of diesel-powered equipment.

Environmentally <u>Safe</u>. Double-walled, 110% containment eliminates the need for spill pans, UL 142 approved.

| SPECIFICATIO | Ν |
|--------------|---|
|--------------|---|

| STANDARD FITTINGS: High accuracy contents gauge; 3"Fill Point; 2" fusible link fill port; 1" pump feed with flexible dip pipe, strainer & non-return valve; (1) engine feed and return port set; pressure/vacuum vent; breather vent. |                          |                                             |                            |
|---------------------------------------------------------------------------------------------------------------------------------------------------------------------------------------------------------------------------------------|--------------------------|---------------------------------------------|----------------------------|
| OPTIONAL EQUIPMENT: Complete to                                                                                                                                                                                                       | ransfer pump kits; water | & particulate filter kits; fuel up to (2) t | feed & return blocks; fuel |
| hose & quid                                                                                                                                                                                                                           | ck couplers.             |                                             |                            |
| Capacity (brim full) Litres:                                                                                                                                                                                                          | 500                      | Bund Material Thickness (in):               | 1/8"                       |
| Capacity (brim full) Gallons (UK/US):                                                                                                                                                                                                 | 132                      | Inner Tank Material Thickness:              | 1/8"                       |
| Dimension Length (in):                                                                                                                                                                                                                | 46"                      | Weight Empty (Lbs):                         | 965 lbs                    |
| Dimension Width (in):                                                                                                                                                                                                                 | 46"                      | Weight Laden (Lbs):                         | 1,901 lbs                  |
| Dimension Height (in): 35" Design Approvals: UL142,                                                                                                                                                                                   |                          |                                             |                            |
| Dimension Cabinet Opening:                                                                                                                                                                                                            | 33½"W x 14" H            |                                             | UN IBC Type 31A,<br>US DOT |