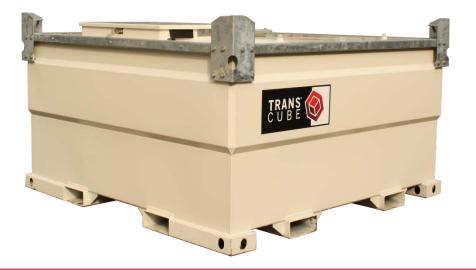

# SPECIFICATION DATA SHEET | Model: 10TCG

The **TRANS**CUBE<sup>™</sup> 10TCG is a compact, transportable, double-walled fuel tank. Quickly and easily supply fuel where you need it, when you need it.

- Transportable. Full load lifting eyes, forklift pockets and internal baffles designed to allow handling of the tank full of fuel.
- Stackable. Easily stackable (2)-high full of fuel and (3)-high empty to reduce storage space requirements.
- Accessible. Access manway for maintenance and inspection of inner tank. Removable inner tank for servicing and cleaning.
- Efficient. ENVIRO*connect* Equipment Cabinet locks and secures equipment and fuel ports to run up to 3 pieces of diesel-powered equipment.
- Environmentally <u>Safe</u>. Double-walled, 110% containment eliminates the need for spill pans, UL 142 approved.

## SPECIFICATION

| STANDARD FITTINGS: High accuracy contents gauge; 3"Fill Point; 2" fusible link fill port; 1" pump feed with flexible dip pipe, strainer & non-return valve; (1) engine feed and return port set; pressure/vacuum vent; breather vent. |                         |                                               |                           |
|---------------------------------------------------------------------------------------------------------------------------------------------------------------------------------------------------------------------------------------|-------------------------|-----------------------------------------------|---------------------------|
| OPTIONAL EQUIPMENT: Complete t                                                                                                                                                                                                        | ransfer pump kits; wate | r & particulate filter kits; fuel up to (2) f | eed & return blocks; fuel |
| hose & qui                                                                                                                                                                                                                            | ck couplers.            |                                               |                           |
| Capacity (brim full) Litres:                                                                                                                                                                                                          | 1,000                   | Bund Material Thickness (in):                 | 1/8"                      |
| Capacity (brim full) Gallons (UK/US):                                                                                                                                                                                                 | 264                     | Inner Tank Material (thickness):              | 1/8"                      |
| Dimension Length (in):                                                                                                                                                                                                                | 46"                     | Weight Empty (Lbs):                           | 1,118 lbs                 |
| Dimension Width (in):                                                                                                                                                                                                                 | 46"                     | Weight Laden (Lbs):                           | 2,994 lbs                 |
| Dimension Height (in):                                                                                                                                                                                                                | 52"                     | Design Approvals:                             | UL142,                    |
| Dimension Cabinet Opening:                                                                                                                                                                                                            | 33½"W x 14" H           |                                               | UN IBC Type 31A,          |
|                                                                                                                                                                                                                                       |                         |                                               | US DOT                    |