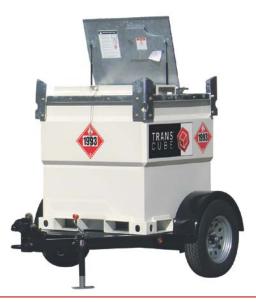

# SPECIFICATION DATA SHEET | Model: RT05TCG

The **TRANS**CUBE<sup>™</sup> RT Highway Trailer can turn your standard **TRANS**CUBE<sup>™</sup> unit into a fully mobile refueller.

- Transportable. Full load lifting eyes, forklift pockets and internal baffles designed to allow handling of the tank full of fuel.
- Accessible. Access manway for maintenance and inspection of inner tank. Removable inner tank for servicing and cleaning.
- Efficient. ENVIROconnect Equipment Cabinet locks and secures equipment and fuel ports to run up to 3 pieces of diesel-powered equipment.
- Environmentally <u>Safe</u>. Double-walled, 110% containment eliminates the need for spill pans, UL 142 approved.

#### SPECIFICATION

| STANDARD FITTINGS: TANK: High accuracy contents gauge; 3"Fill Point; 2" fusible link fill port; 1" pump feed with flexible dip pipe, strainer & non-return valve; (1) engine feed and return port set; pressure/vacuum vent; breather vent. TRAILER: Front anti-slip step for access to equipment cabinet; adjustable jack stand; highway lighting; electric braking; adjustable eye-ball hitch; heavy duty fenders. |                   |                                                     |               |  |
|----------------------------------------------------------------------------------------------------------------------------------------------------------------------------------------------------------------------------------------------------------------------------------------------------------------------------------------------------------------------------------------------------------------------|-------------------|-----------------------------------------------------|---------------|--|
|                                                                                                                                                                                                                                                                                                                                                                                                                      |                   | ts; water & particulate filter kits; fuel up to (2) | teed & return |  |
| blocks; fuel hose &                                                                                                                                                                                                                                                                                                                                                                                                  | quick couplers    |                                                     |               |  |
| Capacity (brim full) Litres:                                                                                                                                                                                                                                                                                                                                                                                         | 500               | Bund Material Thickness (in):                       | 1/8"          |  |
| Capacity (brim full) Gallons (UK/US):                                                                                                                                                                                                                                                                                                                                                                                | 132               | Inner Tank Material (thickness):                    | 1/8"          |  |
| Dimension Length (in):                                                                                                                                                                                                                                                                                                                                                                                               | 97"               | Weight Empty (Lbs):                                 | 1,485 lbs     |  |
| Dimension Width (in):                                                                                                                                                                                                                                                                                                                                                                                                | 67"               | Weight Laden (Lbs):                                 | 2,475 lbs     |  |
| Dimension Height (in):                                                                                                                                                                                                                                                                                                                                                                                               | Design Approvals: | UL 142,                                             |               |  |
| Dimension Cabinet Opening:                                                                                                                                                                                                                                                                                                                                                                                           | 33½"W             |                                                     | UN IBC        |  |
|                                                                                                                                                                                                                                                                                                                                                                                                                      | x 14" H           |                                                     | Type 31A,     |  |
|                                                                                                                                                                                                                                                                                                                                                                                                                      |                   |                                                     | US DOT        |  |