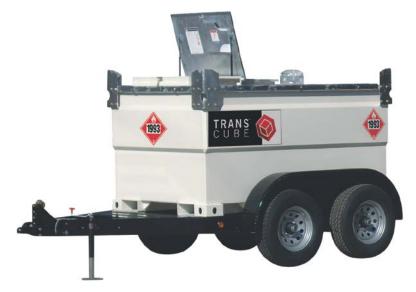

# SPECIFICATION DATA SHEET | Model: RT10TCG

The **TRANS**CUBE<sup>™</sup> RT Highway Trailer can turn your standard **TRANS**CUBE<sup>™</sup> unit into a fully mobile refueller.

- Transportable. Full load lifting eyes, forklift pockets and internal baffles designed to allow handling of the tank full of fuel.
- Accessible. Access manway for maintenance and inspection of inner tank. Removable inner tank for servicing and cleaning.
- Efficient. ENVIRO*connect* Equipment Cabinet locks and secures equipment and fuel ports to run up to 3 pieces of diesel-powered equipment.
- Environmentally <u>Safe</u>. Double-walled, 110% containment eliminates the need for spill pans, UL 142 approved.

#### SPECIFICATION

| STANDARD FITTINGS: TANK: High accuracy contents gauge; 3"Fill Point; 2" fusible link fill port; 1" pump feed with flexible dip pipe, strainer & non-return valve; (1) engine feed and return port set; pressure/vacuum vent; breather vent. TRAILER: Front anti-slip step for access to equipment cabinet; adjustable jack stand; highway lighting; electric braking; adjustable eye-ball hitch; heavy duty fenders. |                        |                                  |                            |  |
|----------------------------------------------------------------------------------------------------------------------------------------------------------------------------------------------------------------------------------------------------------------------------------------------------------------------------------------------------------------------------------------------------------------------|------------------------|----------------------------------|----------------------------|--|
| OPTIONAL EQUIPMENT: TANK: Complete transfer pump kits; water & particulate filter kits; fuel up to (2) feed & return                                                                                                                                                                                                                                                                                                 |                        |                                  |                            |  |
| DIOCKS; TI                                                                                                                                                                                                                                                                                                                                                                                                           | el hose & quick couple | ·                                |                            |  |
| Capacity (brim full) Litres:                                                                                                                                                                                                                                                                                                                                                                                         | 1,000                  | Bund Material Thickness (in):    | 1/8"                       |  |
| Capacity (brim full) Gallons (UK/US):                                                                                                                                                                                                                                                                                                                                                                                | 264                    | Inner Tank Material (thickness): | 1/8"                       |  |
| Dimension Length (in):                                                                                                                                                                                                                                                                                                                                                                                               | 97"                    | Weight Empty (Lbs):              | 1,638 lbs                  |  |
| Dimension Width (in):                                                                                                                                                                                                                                                                                                                                                                                                | 67"                    | Weight Laden (Lbs):              | 3,514 lbs                  |  |
| Dimension Height (in):                                                                                                                                                                                                                                                                                                                                                                                               | 68"                    | Design Approvals:                | UL 142,                    |  |
| Dimension Cabinet Opening:                                                                                                                                                                                                                                                                                                                                                                                           | 33½"W x 14" H          |                                  | UN IBC Type 31A,<br>US DOT |  |