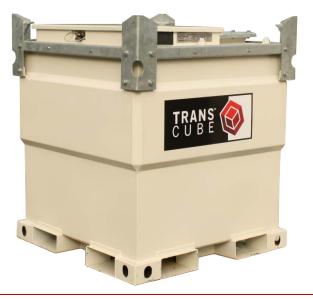

# SPECIFICATION DATA SHEET | Model: 10TCG

The **TRANS**CUBE<sup>™</sup> 10TCG is a compact, transportable, double-walled fuel tank. Quickly and easily supply fuel where you need it, when you need it.

- Transportable. Full load lifting eyes, forklift pockets and internal baffles designed to allow handling of the tank full of fuel.
- Stackable. Easily stackable (2)-high full of fuel and (3)-high empty to reduce storage space requirements.
- Accessible. Access manway for maintenance and inspection of inner tank. Removable inner tank for servicing and cleaning.
- Efficient. ENVIRO*connect* Equipment Cabinet locks and secures equipment and fuel ports to run up to 3 pieces of diesel-powered equipment.
- Environmentally <u>Safe</u>. Double-walled, 110% containment eliminates the need for spill pans, UL 142 approved.

## SPECIFICATION

| STANDARD FITTINGS: High accuracy contents gauge; 3"Fill Point; 2" fusible link fill port; 1" pump feed with flexible dip pipe, strainer & non-return valve; (1) engine feed and return port set; pressure/vacuum vent; breather vent. |                         |                                               |                           |
|---------------------------------------------------------------------------------------------------------------------------------------------------------------------------------------------------------------------------------------|-------------------------|-----------------------------------------------|---------------------------|
| OPTIONAL EQUIPMENT: Complete t                                                                                                                                                                                                        | ransfer pump kits; wate | r & particulate filter kits; fuel up to (2) f | eed & return blocks; fuel |
| hose & qui                                                                                                                                                                                                                            | ck couplers.            |                                               |                           |
| Capacity (brim full) Litres:                                                                                                                                                                                                          | 1,000                   | Bund Material Thickness (in):                 | 1/8"                      |
| Capacity (brim full) Gallons (UK/US):                                                                                                                                                                                                 | 264                     | Inner Tank Material (thickness):              | 1/8"                      |
| Dimension Length (in):                                                                                                                                                                                                                | 46"                     | Weight Empty (Lbs):                           | 1,118 lbs                 |
| Dimension Width (in):                                                                                                                                                                                                                 | 46"                     | Weight Laden (Lbs):                           | 2,994 lbs                 |
| Dimension Height (in):                                                                                                                                                                                                                | 52"                     | Design Approvals:                             | UL142,                    |
| Dimension Cabinet Opening:                                                                                                                                                                                                            | 33½"W x 14" H           |                                               | UN IBC Type 31A,          |
|                                                                                                                                                                                                                                       |                         |                                               | US DOT                    |