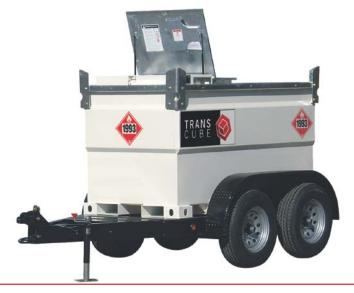

# SPECIFICATION DATA SHEET | Model: RT05TCG

The **TRANS**CUBE<sup>™</sup> RT Highway Trailer can turn your standard **TRANS**CUBE<sup>™</sup> unit into a fully mobile refueller.

- Transportable. Full load lifting eyes, forklift pockets and internal baffles designed to allow handling of the tank full of fuel.
- Accessible. Access manway for maintenance and inspection of inner tank. Removable inner tank for servicing and cleaning.
- Efficient. ENVIROconnect Equipment Cabinet locks and secures equipment and fuel ports to run up to 3 pieces of diesel-powered equipment.
- Environmentally <u>Safe</u>. Double-walled, 110% containment eliminates the need for spill pans, UL 142 approved.

#### SPECIFICATION

| STANDARD FITTINGS: TANK: High accuracy contents gauge; 3"Fill Point; 2" fusible link fill port; 1" pump feed with flexible dip pipe, strainer & non-return valve; (1) engine feed and return port set; pressure/vacuum vent; breather vent. TRAILER: Front anti-slip step for access to equipment cabinet; adjustable jack stand; highway lighting; electric braking; adjustable eye-ball hitch; heavy duty fenders. |                   |                                                     |               |  |
|----------------------------------------------------------------------------------------------------------------------------------------------------------------------------------------------------------------------------------------------------------------------------------------------------------------------------------------------------------------------------------------------------------------------|-------------------|-----------------------------------------------------|---------------|--|
|                                                                                                                                                                                                                                                                                                                                                                                                                      |                   | ts; water & particulate filter kits; fuel up to (2) | teed & return |  |
| blocks; fuel hose &                                                                                                                                                                                                                                                                                                                                                                                                  | quick couplers    |                                                     |               |  |
| Capacity (brim full) Litres:                                                                                                                                                                                                                                                                                                                                                                                         | 500               | Bund Material Thickness (in):                       | 1/8"          |  |
| Capacity (brim full) Gallons (UK/US):                                                                                                                                                                                                                                                                                                                                                                                | 132               | Inner Tank Material (thickness):                    | 1/8"          |  |
| Dimension Length (in):                                                                                                                                                                                                                                                                                                                                                                                               | 97"               | Weight Empty (Lbs):                                 | 1,485 lbs     |  |
| Dimension Width (in):                                                                                                                                                                                                                                                                                                                                                                                                | 67"               | Weight Laden (Lbs):                                 | 2,475 lbs     |  |
| Dimension Height (in):                                                                                                                                                                                                                                                                                                                                                                                               | Design Approvals: | UL 142,                                             |               |  |
| Dimension Cabinet Opening:                                                                                                                                                                                                                                                                                                                                                                                           | 33½"W             |                                                     | UN IBC        |  |
|                                                                                                                                                                                                                                                                                                                                                                                                                      | x 14" H           |                                                     | Type 31A,     |  |
|                                                                                                                                                                                                                                                                                                                                                                                                                      |                   |                                                     | US DOT        |  |